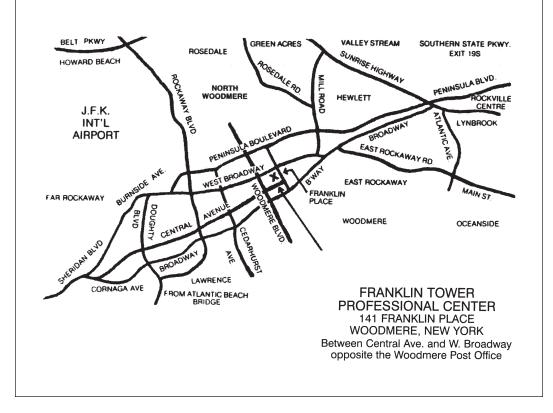

#### DIRECTIONS to FRANKLIN TOWER PROFESSIONAL CENTER (Across from Woodmere Post Office)

# From Lynbrook, Rockville Centre, Baldwin:

Sunrise Hwy. to Peninsula Blvd. south to Mill Road (Sunoco gas station on left). Make left onto Mill Rd. which ends at West Broadway (car wash). Make right onto West Broadway, proceed 1/2 mile to **Franklin Place**, and make left onto **Franklin Place**. 200 feet after railroad tracks, make right turn into parking lot.

### From North Woodmere, Valley Stream, Franklin Square:

From Sunrise Hwy. – Mill Rd. intersection, take Mill Rd. until it ends at West Broadway (car wash). Turn right onto West Broadway, proceed 1/2 mile to **Franklin Place**, and make left onto **Franklin Place**. Cross railroad tracks, go 200 feet, and make right turn into parking lot.

### From The Rockaways:

Take Beach Channel Drive onto Sheridan Blvd. which becomes Burnside Ave. and then becomes West Broadway after crossing Rockaway Blvd. Continue 2-1/2 miles on W. Broadway crossing Woodmere Blvd. Then go 3 blocks and make right turn onto **Franklin Place**. 200 feet after crossing railroad tracks, make right turn into parking lot.

# From Oceanside, Long Beach, Island Park, East Rockaway:

Long Beach Road or Lawson Blvd. to Atlantic Ave. past Best Market, to Main St. which becomes East Rockaway Rd. Make left turn onto Broadway, continue past Capital One bank, Franklin Avenue, the library, and the church. At second light after the Woodmere Farm, make right turn onto **Franklin Place**. Go 1-1/2 blocks, and make left turn into parking lot.